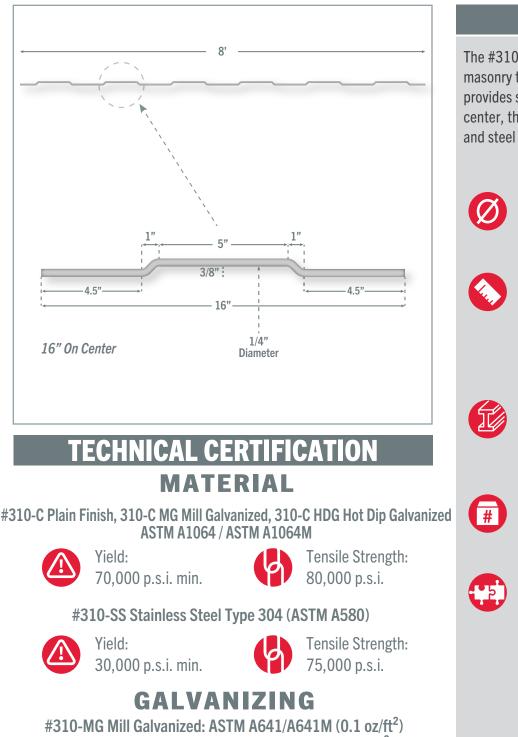

## MASONRY ANCHORS 310-C CONTINUOUS ROD ANCHOR

## DESCRIPTION

The #310-C Continuous Rod Anchor is used to anchor masonry to structural steel members. When welded, it provides six sections of uplift, each 5" long and 16" on center, that allow for movement between the masonry and steel components.

1/4"Diameter

Overall Dimensions: Length 8'